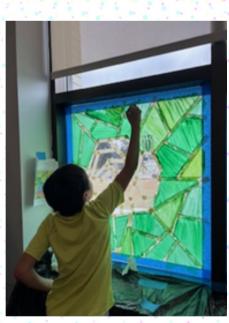

#### Window Art

Grade 6 students in Mrs. Shields' class completed their annual window art display, bringing a splash of bright, cheerful colours to the classroom. Inspired by a spring theme, their artwork has transformed the windows into a vibrant celebration of the season. Next time you're in the West Field, be sure to look up at the second-floor windows to admire their amazing creations!