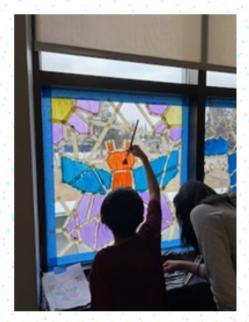

#### Window Art

Grade 6 students in Mrs. Shields' class completed their annual window art display, bringing a splash of bright, cheerful colours to the classroom. Inspired by a spring theme, their artwork has transformed the windows into a vibrant celebration of the season. Next time you're in the West Field, be sure to look up at the second-floor windows to admire their amazing creations!