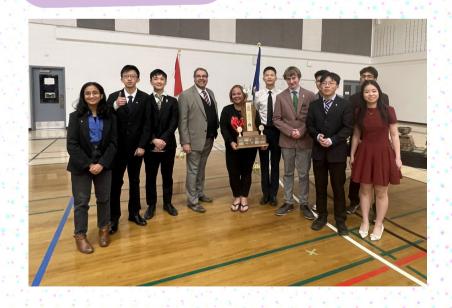

Debate Tournament held on April 5th at North Trail High School - Westmount students had an outstanding showing and brought home nearly all of the top awards!

- Dipto S. & Stephen Y. Qualified for Senior Nationals next month in Saskatoon and were awarded 1st place in the Senior Open Team category.
- Eirena W. & Thorin T. Qualified for Junior Nationals next month in Montreal and were awarded 1st place in the Junior Open Team category.

#### **Debate**

A huge congratulations to Eirena W, who was nominated and received the Alberta Janet Garten Junior High Commitment and Dedication to Debate Award - a meaningful recognition of her leadership and passion.