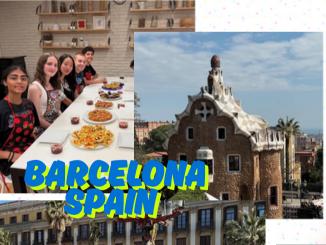

# Report to Council

Mid High Principal - April 2025

Europe 2025

During Spring Break, over 30 students from Grades 10, 11, and 12 embarked on an incredible overseas adventure, exploring the sights and cultures of Europe. Traveling by plane, train, and bus, they had the opportunity to visit four different countries.

Travellers even
got a bonus
two night stay
in Toronto!