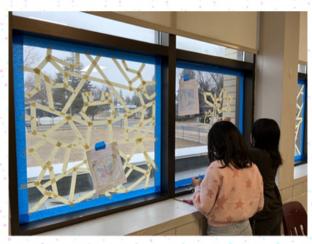

#### Window Art

Grade 6 students in Mrs. Shields' class completed their annual window art display, bringing a splash of bright, cheerful colours to the classroom. Inspired by a spring theme, their artwork has transformed the windows into a vibrant celebration of the season. Next time you're in the West Field, be sure to look up at the second-floor windows to admire their amazing creations!