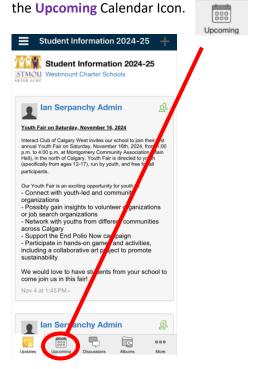

**Step 5:** Under the Groups menu, select **Student Information 2024-25.** 

**Step 6:** Once inside the Student Information area, navigate to the bottom of the screen to

**Step 5:** Upcoming events will present in a list format by date. By touching the **Calendar Tab**, this will adjust to a monthly view.