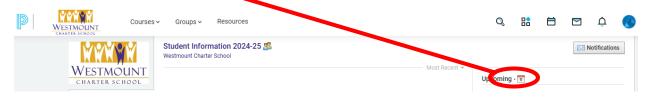

**Step 2:** Locate the Groups menu item in the main navigation.

Resources

Tools v

Step 3: Select the Student Information 2024-25 Tab

Step 4: Once inside the Student Information 2024-25 Section navigate the right-side of the screen to the calendar icon. Upcoming - 5