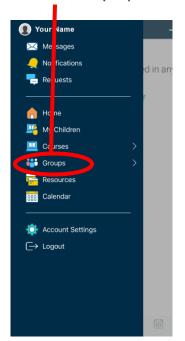

**Step 4:** A side menu will reveal. From here, select the **Groups** option.

**Step 3:** Upon entering the Schoology App, your screen may look like the below screenshot.

Navigate to the menu hamburger To access more options.