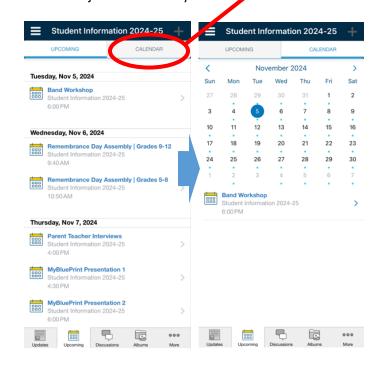

**Step 5:** Under the Groups menu, select **Student Information 2024-25.** 

**Step 6:** Once inside the Student Information area, navigate to the bottom of the screen to

**Step 5:** Upcoming events will present in a list format by date. By touching the **Calendar Tab**, this will adjust to a monthly view.