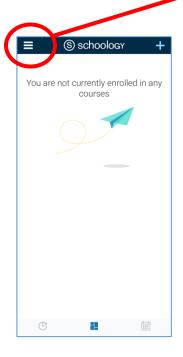

**Step 4:** A side menu will reveal. From here, select the **Groups** option.

**Step 3:** Upon entering the Schoology App, your screen may look like the below screenshot.

Navigate to the menu hamburger To access more options.