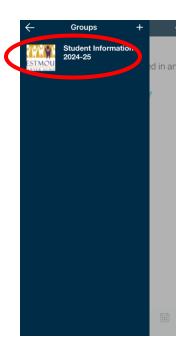

**Step 5:** Under the Groups menu, select **Student Information 2024-25.** 

**Step 6:** Once inside the Student Information area, navigate to the bottom of the screen to

**Step 5:** Upcoming events will present in a list format by date. By touching the **Calendar Tab**, this will adjust to a monthly view.