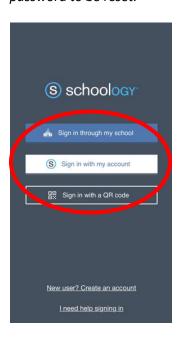

## **Schoology Mobile Access**

Step 1: On your mobile device, navigate to the app store to obtain the Schoology App.

**Step 2:** Once downloaded, open the app and sign in with your credentials.

\*If you do not remember your login credentials, you can call the Mid High Main office for the password to be reset.