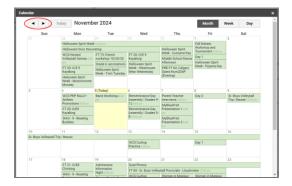

Once this is clicked, the calendar will display as a pop-up which can be navigated.